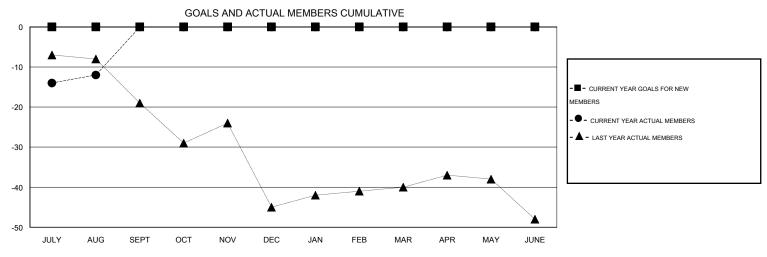

## GOALS AND ACTUAL NEW CLUBS CUMULATIVE

| DROPPED CLUBS: 0                     | 6 CLUBS OF 34 ADDED 1 OR MORE NEW MEMBERS | GENDER DISTRIBUTION  MALE 757 (71.42%) |            |  |
|--------------------------------------|-------------------------------------------|----------------------------------------|------------|--|
| DROPPED MEMBERS                      |                                           | FEMALE 303 (28.58                      | 3%)        |  |
| DECEASED 4 CLUB CANCELLED 0 OTHER 16 | CLICK HERE FOR HEALTH ASSESSMENT DATA     | FAMILY UNIT MEMBERS HEAD OF HOUSEHOLD  | 249<br>117 |  |
| TOTAL 20                             |                                           | NON-HEAD OF HOUSEHOLD                  | 132        |  |